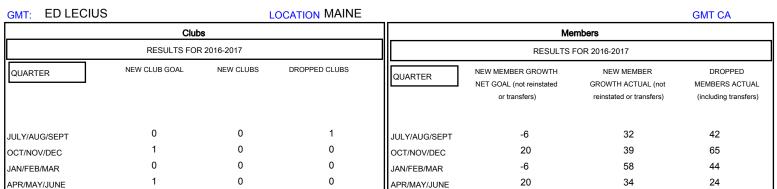

## MONTHLY MEMBERSHIP PROGRESS REPORT

District 41

Results as of: 5/31/2017

| DROPPED CLUBS: 1  DROPPED MEMBERS |          | 44 CLUBS OF 72 ADDED 1 OR MORE<br>NEW MEMBERS | GENDER DISTR  MALE  FEMALE         | 1,489 (70.37%)<br>627 (29.63%) |     |
|-----------------------------------|----------|-----------------------------------------------|------------------------------------|--------------------------------|-----|
| DECEASED                          | 26       | CLICK HERE FOR CUMULATIVE                     | TOTAL FAMILY UNIT MEMBERS          |                                | 490 |
| CLUB CANCELLED OTHER              | 0<br>149 | MEMBERSHIP DATA                               | FAMILY MEMBERS PAYING HALF 25 DUES |                                | 251 |
| TOTAL                             | 175      |                                               |                                    |                                |     |