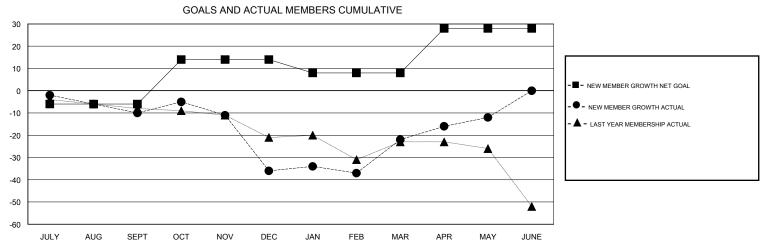

## MONTHLY MEMBERSHIP PROGRESS REPORT

District 41

Results as of: 5/31/2017

| DROPPED CLUBS: 1  DROPPED MEMBERS |          | 44 CLUBS OF 72 ADDED 1 OR MORE<br>NEW MEMBERS | GENDER DISTR  MALE  FEMALE         | 1,489 (70.37%)<br>627 (29.63%) |     |
|-----------------------------------|----------|-----------------------------------------------|------------------------------------|--------------------------------|-----|
| DECEASED                          | 26       | CLICK HERE FOR CUMULATIVE                     | TOTAL FAMILY UNIT MEMBERS          |                                | 490 |
| CLUB CANCELLED OTHER              | 0<br>149 | MEMBERSHIP DATA                               | FAMILY MEMBERS PAYING HALF 25 DUES |                                | 251 |
| TOTAL                             | 175      |                                               |                                    |                                |     |